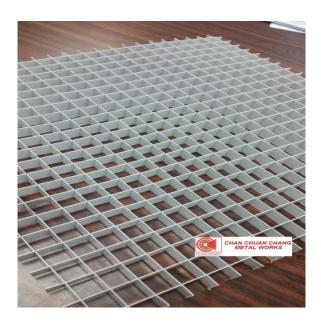

## **Aluminium Egg Crate Louvers**

#### Description

CCC Egg Crate Louvers are constructed in Aluminium with either mill finishing or white finishing for long lasting durability and dependability.

These Egg Crate Louvers are cost-efficient and available to meet your particular needs and budget.

Egg Crate Louvers are normally used for HVAC ventilation, lighting, signage, displays and many other applications.

CCC open cell eggcrate can improve ventilation for your applications as it has almost 80% + free face area.