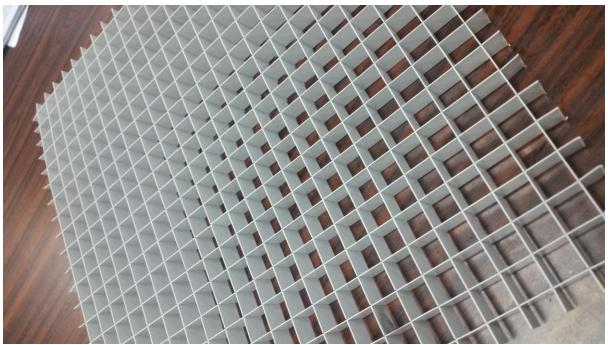

## **Aluminium Egg Crate Louvers**

#### **Application**

- Conference rooms, Commercial buildings, Entries and Corridors, Computer server rooms etc.
- Egg crates also plays an important role in the lighting, elevators, ceiling, HVAC etc.
- Normally used for exhaust systems for the air duct applications.
- Appropriate for areas where brightness control is not critical.

#### Description

CCC Egg Crate Louvers are constructed in Aluminium with either mill finishing or white finishing for long lasting durability and dependability.

These Egg Crate Louvers are cost-efficient and available to meet your particular needs and budget.

Egg Crate Louvers are normally used for HVAC ventilation, lighting, signage, displays and many other applications.

CCC open cell eggcrate can improve ventilation for your applications as it has almost 80% + free face area.